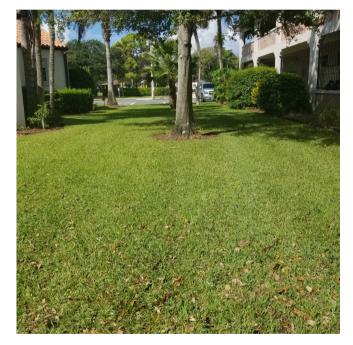

## **Engraved Brick Fundraiser**

Scan code with the camera app on your phone to open our website!

The statue will be placed in front of the tree with a semi-circle brick grotto in front of it.

This project is called:
Our Lady of Guadalupe Grotto