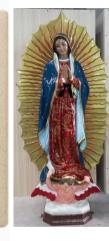

## **Engraved Brick Fundraiser**

Scan code with the camera app on your phone to open our website!

The statue will be placed in front of the tree with a semi-circle brick grotto in front of it.

This project is called:
Our Lady of Guadalupe Grotto